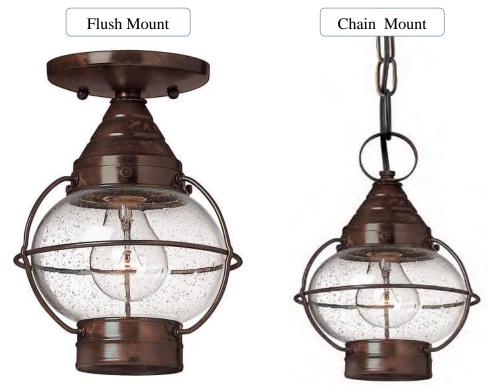

## **Cape Cod 1lt Duo Mount Lantern**

Stock Code: HK/CAPECOD8/S Duo-Mount Small Chain Lantern

Cape Cod 2203SZ. 1 lt outdoor flush porch lantern made of solid brass with Sienna Bronze finish and clear seedy glass.