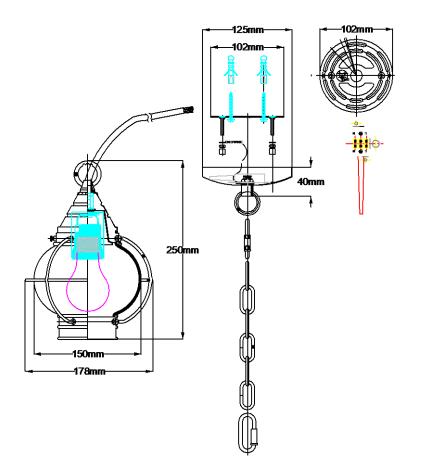

## **Product Attributes**

- Weight: 2.0 kg
- Fitting Height: 229mm
- Width/Diameter: 178mm
- Min Drop: 490mm
- Max Drop: 2014mm
- Finish: Sienna Bronze
- Build Materials: Solid Brass, Seeded Glass
- Max Wattage: 1 x 60W E27
- Voltage: 220-240v 50hz
- Number of lamps: One
- Bulb Included: No
- IP Rating: IP23
- Class I/II: Class I
- Product Type: Flush Lantern
- Box Dimensions: 28x23x23cm
- Barcode: EAN 5024005589808
- Anti-corrosion guarantee: 2 years
- Family: Cape Cod