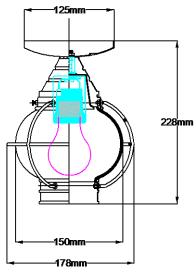

## **Product Attributes**

- Weight: 2.0 kg
- Fitting Height: 229mm
- Width/Diameter: 178mm
- Min Drop: 490mm
- Max Drop: 2014mm
- Finish: Sienna Bronze
- Build Materials: Solid Brass, Seeded Glass
- Max Wattage: 1 x 60W E27
- Voltage: 220-240v 50hz
- Number of lamps: One
- Bulb Included: No
- IP Rating: IP23
- Class I/II: Class I
- Product Type: Flush Lantern
- Box Dimensions: 28x23x23cm
- Barcode: EAN 5024005589808
- Anti-corrosion guarantee: 2 years
- Family: Cape Cod