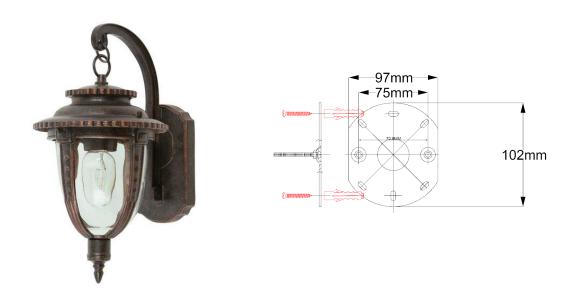

## **Product Attributes**

• Weight: 1.8 kg

Fitting Height: 400mmWidth/Diameter: 185mm

• Projection: 230mm

• Finish: Weathered Bronze

• Build Materials: Metal, Hand Blown Glass

Max Wattage: 1 x 100W E27Voltage: 220-240v 50hzNumber of lamps: One