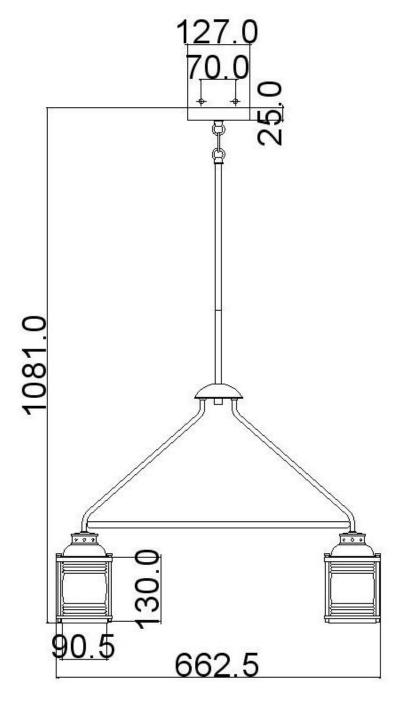

## **Product Attributes**

Weight: 6.7 kg

Fitting Height: 508mm

Chain or Extension rods: Supplied with 2 x 152mm & 2 x 305mm rods.

• Width/Diameter: 663mm

Min Drop: 624mm Max Drop: 1473mm

Ceiling Pan Height: 25mm Ceiling Pan Width/Dia: 127mm

Finish: Weathered Zinc

Build Materials: Brass, Aluminium

Max Wattage: 5 x 60W E27 Voltage: 220-240v 50hz Number of lamps: Five

Bulb Included: No

IP Rating: IP44

Product Type: Outdoor Chandelier Box Dimensions: 72x45.5x57.5cm Barcode: EAN 5024005292418