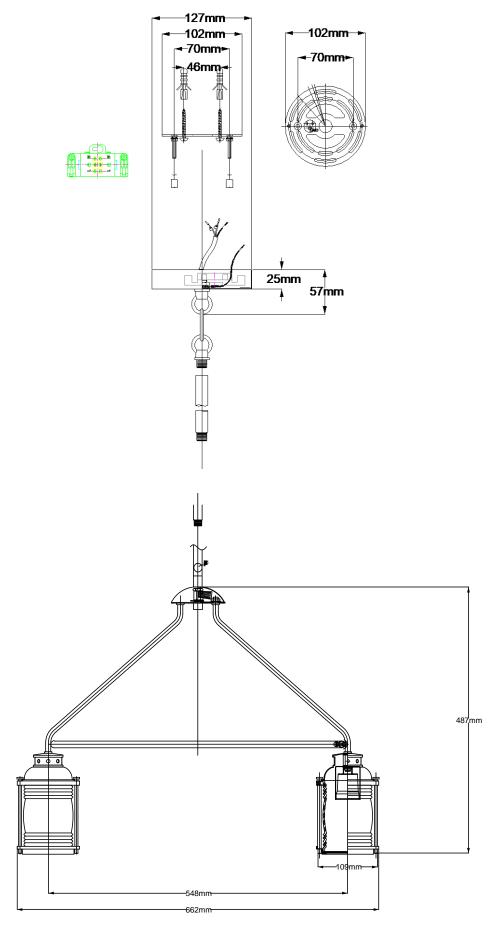

## **Product Attributes**

Weight: 6.7 kg

Fitting Height: 508mm

Chain or Extension rods: Supplied with 2 x 152mm & 2 x 305mm rods.

• Width/Diameter: 663mm

Min Drop: 624mm Max Drop: 1473mm

Ceiling Pan Height: 25mm Ceiling Pan Width/Dia: 127mm

Finish: Weathered Zinc

Build Materials: Brass, Aluminium

Max Wattage: 5 x 60W E27 Voltage: 220-240v 50hz Number of lamps: Five

Bulb Included: No

IP Rating: IP44

Product Type: Outdoor Chandelier Box Dimensions: 72x45.5x57.5cm Barcode: EAN 5024005292418