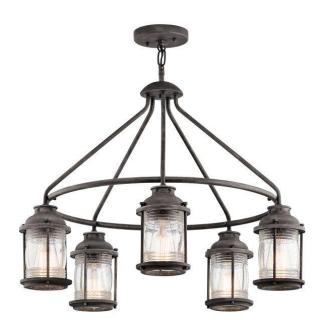

## **Ashlandbay 5lt Outdoor Chandelier**

5lt Outdoor Chandelier Stock Code: KL/ASHLANDBAY/5P

## **Product Description**

Add a little bit of colonial Charm to your outdoor lighting with the Ashland Bay Collection. The traditional design is enhanced by a weathered zinc finish and clear glass. Use with oldfashioned Edison-styled bulbs for time-honoured appeal.