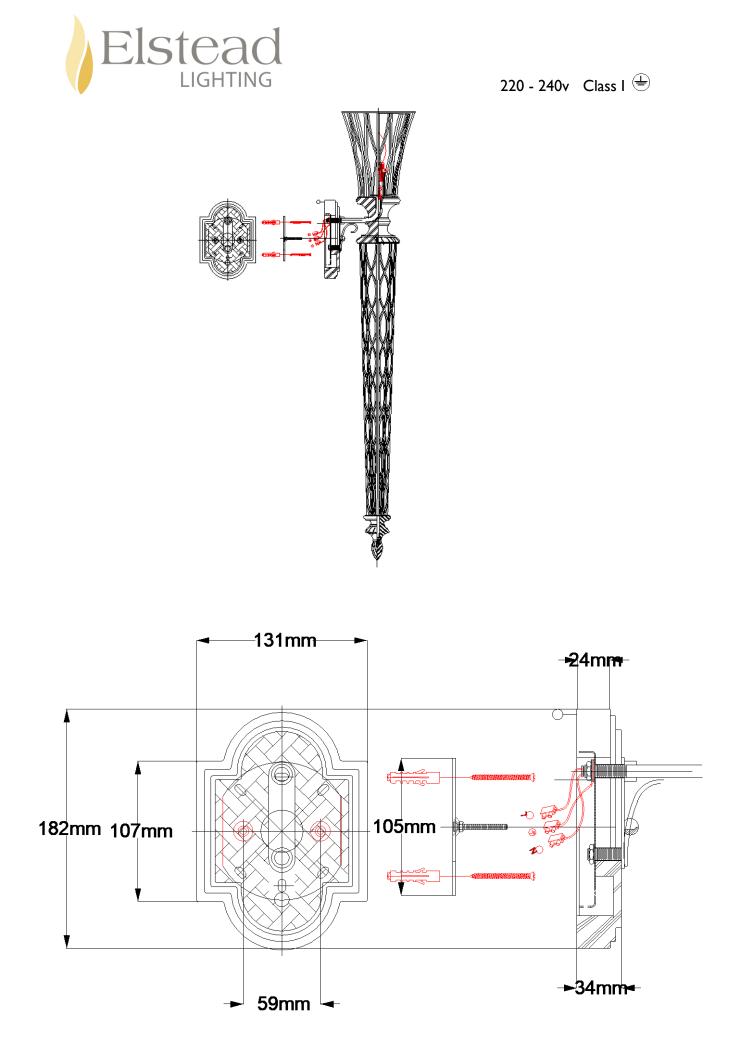

- Weight: 7.0 kg
- Fitting Height: 1048mm
- Width/Diameter: 146mm
- Projection: 222mm
- Finish: Firenze Gold
- Build Materials: Metal
- Max Wattage: 1 x 60W E14
- Voltage: 220-240v 50hz
- Number of lamps: One
- Bulb Included: No
- Class I/II: Class I
- Product Type: Wall Light
- Box Dimensions: 103x25.5x25cm
- Barcode: EAN 5024005225119
- Family: Triomphe