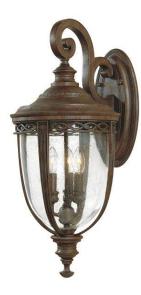

## English Bridle 3lt Large Wall Lantern British Bronze

Stock Code: FE/EB2/L BRB

Three Light Large Wall Lantern

## **Product Description**

This collection of lanterns reflects the English countryside charm combined with the graces of a stately manor. Clear seeded glass combines a clean look with old-world charm.

## **Product Attributes**

- Weight: 4.3 kg
- Fitting Height: 622mm
- Width/Diameter: 267mm
- Projection: 325mm
- Back plate Height: 304.8mm
- Back plate Width: 152.4mm
- Finish: British Bronze
- Build Materials: Metal, Seeded Glass
- Max Wattage: 3 x 60W E14
- Voltage: 220-240v 50hz
- Number of lamps: Three
- Bulb Included: No
- IP Rating: IP44
- Class I/II: Class I
- Product Type: Wall Lantern
- Box Dimensions: 41x35x64cm
- Barcode: EAN 5024005343509
- Anti-corrosion guarantee: 3 years
- Family: English Bridle