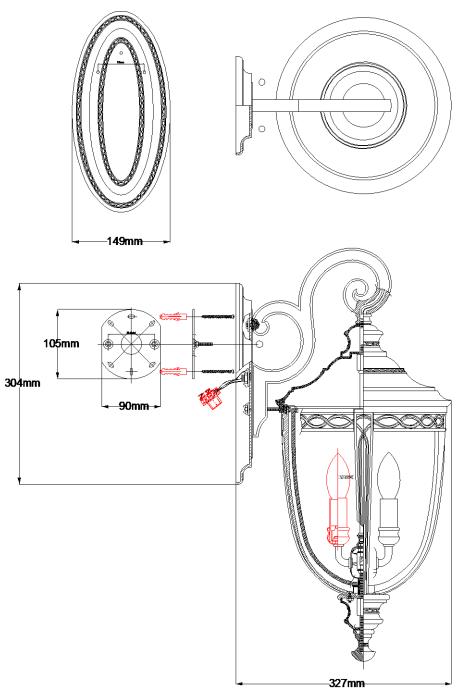

## **Product Attributes**

- Weight: 4.3 kg
- Fitting Height: 622mm
- Width/Diameter: 267mm
- Projection: 325mm
- Back plate Height: 304.8mm
- Back plate Width: 152.4mm
- Finish: British Bronze
- Build Materials: Metal, Seeded Glass
- Max Wattage: 3 x 60W E14
- Voltage: 220-240v 50hz
- Number of lamps: Three
- Bulb Included: No
- IP Rating: IP44
- Class I/II: Class I
- Product Type: Wall Lantern
- Box Dimensions: 41x35x64cm
- Barcode: EAN 5024005343509
- Anti-corrosion guarantee: 3 years
- Family: English Bridle