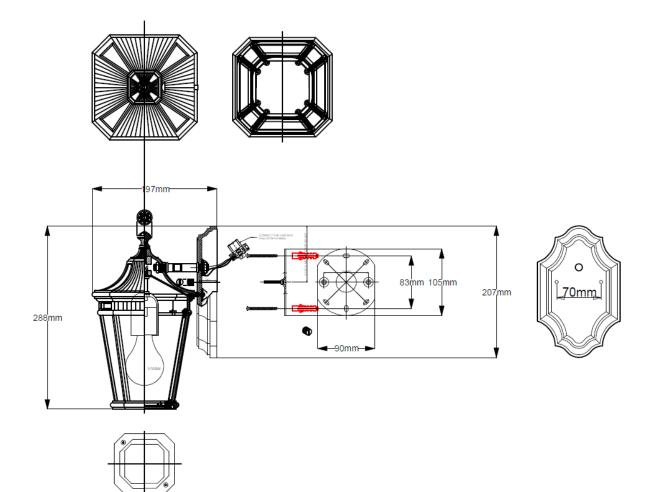

## **Product Attributes**

- Weight: 1.4 kg
- Fitting Height: 292mm
- Width/Diameter: 165mm
- Projection: 197mm
- Finish: Black
- Build Materials: Die-Cast Aluminium, Glass
- Max Wattage: 1 x 100W E27
- Voltage: 220-240v 50hz
- Number of lamps: One
- Bulb Included: No
- IP Rating: IP44
- Class I/II: Class I
- Product Type: Wall Lantern
- Box Dimensions: 47.5x27.5x37cm
- Barcode: EAN 5024005228110
- Anti-corrosion guarantee: 3 years
- Family: Cotswold Lane