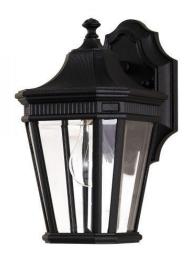

**Cotswold Lane Small Wall Lantern** 

Stock Code: FE/COTSLN2/S BK GB

Small Wall Lantern

## **Product Description**

The classic styling of the Cotswold Lane collection features the look of architectural moulding at the top of each pane of clear bevelled glass. This adds to the more formal, traditional aesthetic of this antique gas lantern-inspired collection. These die cast aluminium lanterns are also available in Grecian Bronze.