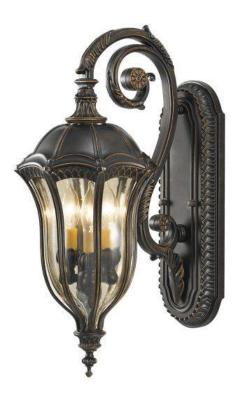

## **Baton Rouge Medium Wall Lantern**

Stock Code: FE/BATONRG/M 3 Light Wall Lantern with Gold Lustre Tinted Glass

## **Product Attributes**

- Weight: 5.4 kg
- Fitting Height: 578mm
- Width/Diameter: 241mm
- Projection: 356mm
- Back plate Height: 431.8mm
- Back plate Width: 139.7mm
- Finish: Walnut
- Build Materials: Metal, Glass
- Max Wattage: 3 x 60W E14
- Voltage: 220-240v 50hz
- Number of lamps: Three
- Bulb Included: No
- IP Rating: IP44
- Class I/II: Class I
- Product Type: Wall Lantern
- Box Dimensions: 30x42x62cm
- Barcode: EAN 5024005702801
- Anti-corrosion guarantee: 3 years
- Family: Baton Rouge