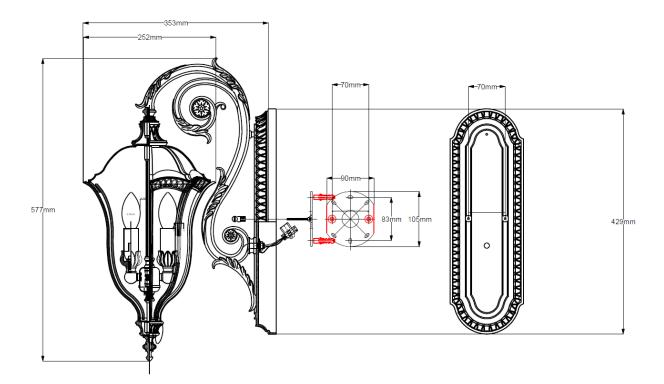

## **Product Attributes**

- Weight: 5.4 kg
- Fitting Height: 578mm
- Width/Diameter: 241mm
- Projection: 356mm
- Back plate Height: 431.8mm
- Back plate Width: 139.7mm
- Finish: Walnut
- Build Materials: Metal, Glass
- Max Wattage: 3 x 60W E14
- Voltage: 220-240v 50hz
- Number of lamps: Three
- Bulb Included: No
- IP Rating: IP44
- Class I/II: Class I
- Product Type: Wall Lantern
- Box Dimensions: 30x42x62cm
- Barcode: EAN 5024005702801
- Anti-corrosion guarantee: 3 years
- Family: Baton Rouge