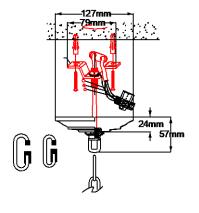

## **Product Attributes**

Weight: 7.2 kg

• Fitting Height: 673mm • Width/Diameter: 305mm

• Min Drop: 697mm • Max Drop: 2000mm

Ceiling Pan Width/Dia: 127mm Hexagonal

Chain or Extension rods: Supplied with 1200mm of chain.