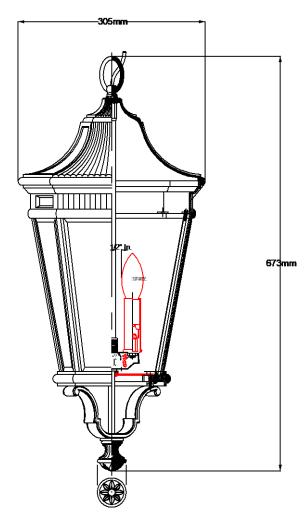

## **Product Attributes**

Weight: 7.2 kg

• Fitting Height: 673mm • Width/Diameter: 305mm

• Min Drop: 697mm • Max Drop: 2000mm

Ceiling Pan Width/Dia: 127mm Hexagonal

Chain or Extension rods: Supplied with 1200mm of chain.