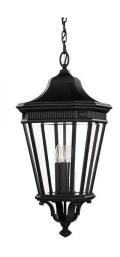

## **Cotswold Lane Large Chain Lantern**

Stock Code: FE/COTSLN8/L BK

Large Chain Lantern

## **Product Description**

The classic styling of the Cotswold Lane collection features the look of architectural moulding at the top of each pane of clear bevelled glass. This adds to the more formal, traditional aesthetic of this antique gas lantern-inspired collection. These die cast aluminium lanterns are also available in Grecian Bronze.