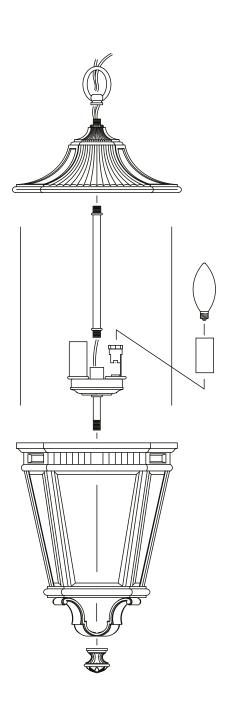

## **Product Attributes**

Weight: 7.2 kg

• Fitting Height: 673mm • Width/Diameter: 305mm

• Min Drop: 697mm • Max Drop: 2000mm

Ceiling Pan Width/Dia: 127mm Hexagonal

Chain or Extension rods: Supplied with 1200mm of chain.

Finish: Black

Build Materials: Die-Cast Aluminium, Glass

Max Wattage: 3 x 60W E14 Voltage: 220-240v 50hz Number of lamps: Three Bulb Included: No

IP Rating: IP23 Class I/II: Class I

• Product Type: Chain Lantern • Box Dimensions: 50.5x37x36.5cm Barcode: EAN 5024005230014 Anti-corrosion guarantee: 3 years