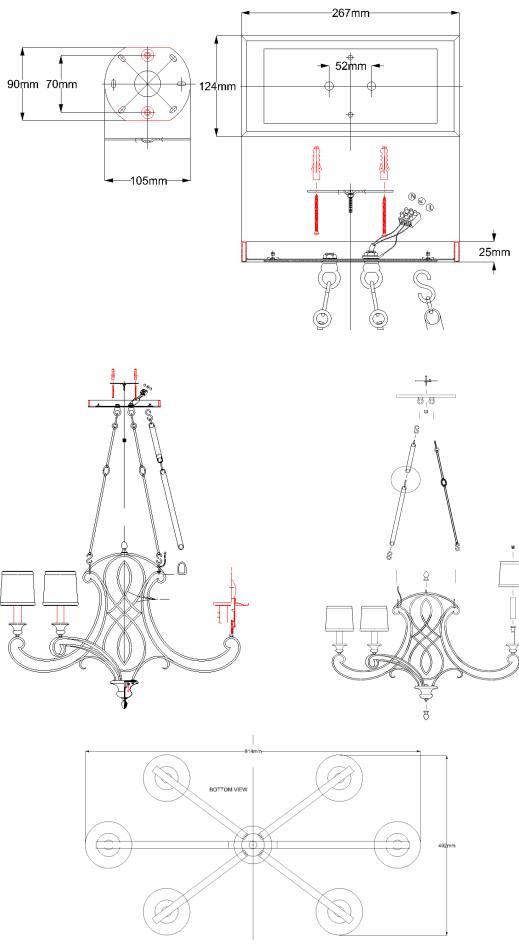

## **Product Attributes**

- Weight: 9.5 kg
- Fitting Height: 619mm
- Chain or Extension rods: Supplied with 8 x 300mm & 2 x 150mm rods.
- Width/Diameter: 917mm
- Projection: 492mm
- Min Drop: 797mm
- Max Drop: 2139mm
- Finish: Astral Bronze
- Build Materials: Iron, Glass
- Max Wattage: 6 x 60W E14
- Voltage: 220-240v 50hz
- Number of lamps: Six
- Bulb Included: No
- Class I/II: Class I
- Product Type: Island Light
- Box Dimensions: 94x64x64cm
- Barcode: EAN 5024005228301
- Family: Justine