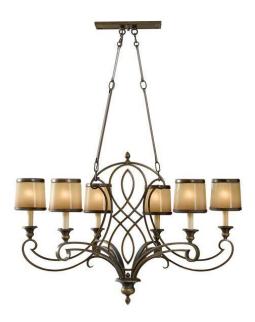

LIGHTING Justine 6lt Isle Chandelier

Elstead

Stock Code: FE/JUSTINE6 ISLE

6 Light Single Tier Chandelier With Aged Oak Glass

## **Product Description**

The classic Justine range is a hand crafted casual family that exudes country living class. Featuring iron scroll detail and finished in Astral Bronze, the fittings also feature glass that are hand painted in a soft Aged Oak finish adding to its warm appeal.