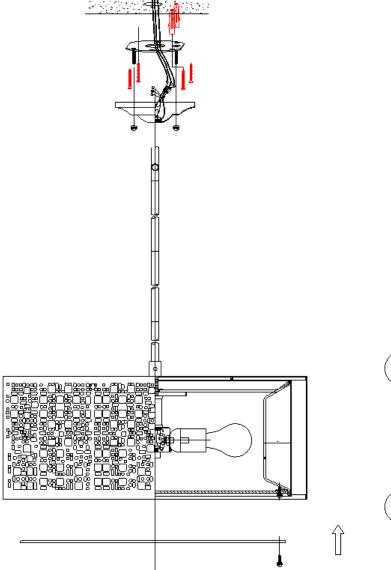

## **Product Attributes**

Weight: 3.6 kg

Fitting Height: 229mm

Chain or Extension rods: Supplied with 3 x 300mm & 1 x 150mm rods.

Width/Diameter: 502mm Min Drop: 267mm

Max Drop: 1317mm

Ceiling Pan Height: 38mm Ceiling Pan Width/Dia: 159mm

Finish: Chrome

**Build Materials: Metal** 

Max Wattage: 3 x 100W E27 Voltage: 220-240v 50hz

Number of lamps: Three

Bulb Included: No

Class I/II: Class I

Product Type: Ceiling Pendant Box Dimensions: 58x58x30cm Barcode: EAN 5024005220619