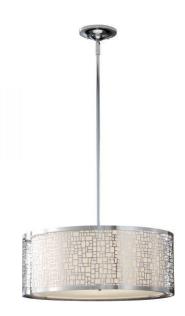

## Joplin Large Pendant

Stock Code: FE/JOPLIN/3P Large Pendant

## **Product Description**

The ubiquitous drum shade has been updated with a wholly contemporary look with the Chrome laser cut metal shade surrounding the off-white silk inner shade. The Joplin collection sends soft light through the random geometric patterns.