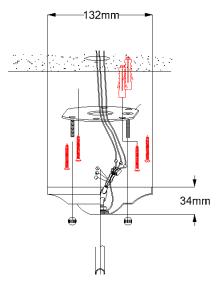

## **Product Attributes**

Weight: 3.6 kg

Fitting Height: 229mm

Chain or Extension rods: Supplied with 3 x 300mm & 1 x 150mm rods.

Width/Diameter: 502mm Min Drop: 267mm

Max Drop: 1317mm

Ceiling Pan Height: 38mm Ceiling Pan Width/Dia: 159mm