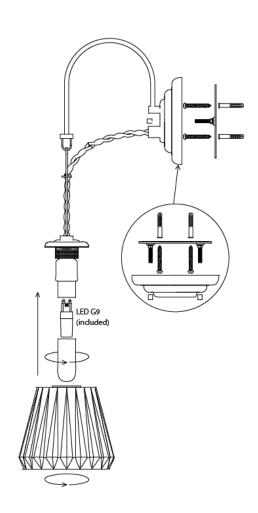

Voltage: 220-240v 50hz Number of lamps: One Bulb Included: Yes IP Rating: IP44

Product Type: Wall Light Barcode: EAN 5024005306115

Family: Demelza