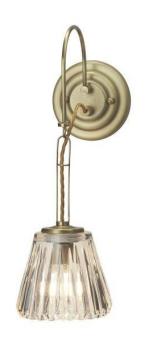

## **Demelza Wall Light**

Stock Code: BATH/DEMELZA BB

1lt bathroom wall light

## **Product Description**

The Demelza wall lights are inspired by traditional art nouveau shapes. They are available in a Polished Chrome or Brushed Brass plated finish. The delicate shape of the clear cut glass shade give a romantic glow. These fittings are IP44 rated and can be used in a bathroom as well a bedroom or living space.