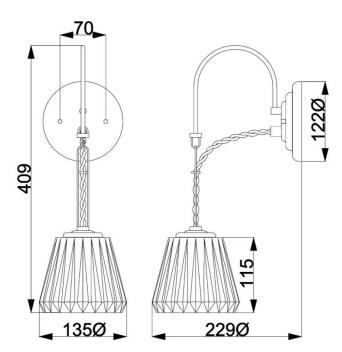

## **Product Attributes**

Weight: 1.4 kg

Fitting Height: 409mm Width/Diameter: 135mm Back plate Height: 122mm Back plate Width: 122mm

Projection: 229mm Finish: Brushed Brass **Build Materials: Brass** 

Max Wattage: 1 x 3.5W LED G9