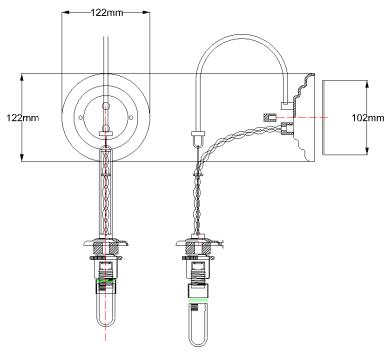

## **Product Attributes**

Weight: 1.4 kg

Fitting Height: 409mm Width/Diameter: 135mm Back plate Height: 122mm Back plate Width: 122mm

Projection: 229mm Finish: Brushed Brass **Build Materials: Brass** 

Max Wattage: 1 x 3.5W LED G9