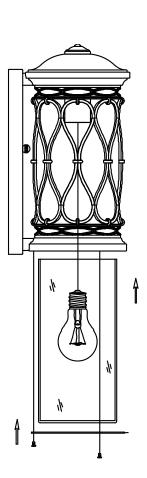

## Wellfleet Small Wall Lantern

**Stock Code:** FE/WELLFLEET/S 1lt Small Wall Lantern

## **Product Description**

The traditional Wellfleet outdoor lantern features a classic ribbon detail known as an infinity motif which nicely complements the cylindrical lantern silhouette. The Amber glass shade obscures the lamping, nicely diffuses the light and hides any dirt. Made of a proprietary composition, the fixture has exceptional durability to withstand the harshest elements and a 5year warranty.

## **Product Attributes**

Weight: 1.5 kg

Fitting Height: 321mm Width/Diameter: 160mm Back plate Height: 282mm Back plate Width: 116mm

Projection: 186mm Finish: Aged Bronze

Build Materials: EPMM, Steel & Glass