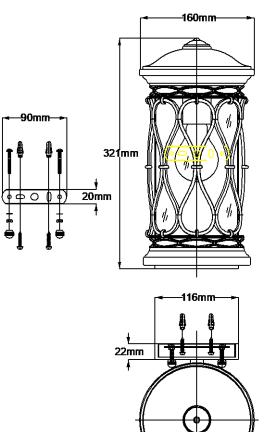

## **Product Attributes**

Weight: 1.5 kg

Fitting Height: 321mm Width/Diameter: 160mm Back plate Height: 282mm Back plate Width: 116mm

Projection: 186mm Finish: Aged Bronze

Build Materials: EPMM, Steel & Glass