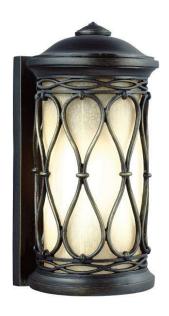

## Wellfleet Small Wall Lantern

**Stock Code:** FE/WELLFLEET/S 1lt Small Wall Lantern

## **Product Description**

The traditional Wellfleet outdoor lantern features a classic ribbon detail known as an infinity motif which nicely complements the cylindrical lantern silhouette. The Amber glass shade obscures the lamping, nicely diffuses the light and hides any dirt. Made of a proprietary composition, the fixture has exceptional durability to withstand the harshest elements and a 5year warranty.