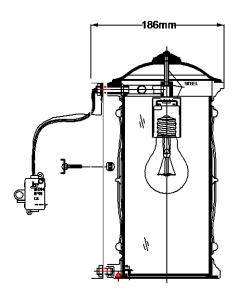

## **Product Attributes**

Weight: 1.5 kg

Fitting Height: 321mm Width/Diameter: 160mm Back plate Height: 282mm Back plate Width: 116mm

Projection: 186mm Finish: Aged Bronze

Build Materials: EPMM, Steel & Glass