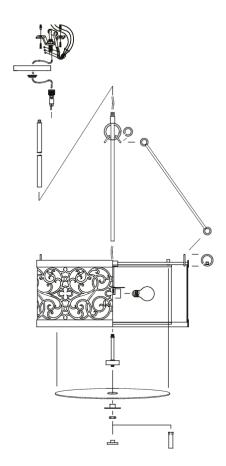

## **Product Attributes**

- Weight: 8.8 kg
- Fitting Height: 718mm
- Chain or Extension rods: Supplied with 4 x 300mm & 1 x 150mm rods
- Width/Diameter: 584mm
- Min Drop: 808mm
- Max Drop: 2158mm
- Finish: Silver Leaf Patina
- Shade: 445mm x 227mm
- Build Materials: Metal, Glass
- Max Wattage: 4 x 100W E27
- Voltage: 220-240v 50hz
- Number of lamps: Four
- Bulb Included: No
- Class I/II: Class I
- Product Type: Ceiling Pendant
- Box Dimensions: 66x65x41cm
- Barcode: EAN 5024005606901
- Family: Arabesque