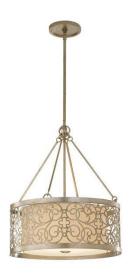

Stock Code: FE/ARABESQUE4

4LT PENDANT

## **Product Description**

With its influence unmistakably Arabic, the striking Arabesque family is a modern classic blend, often referred to as transitional. Featuring laser cut scroll work, the Arabesque fittings are hand finished in an a soft Silver Leaf Patina and all except the sphere pendant version, include ivory linen shades and glass bottom diffusers.

## **Product Attributes**

- Weight: 8.8 kg
- Fitting Height: 718mm
- Chain or Extension rods: Supplied with 4 x 300mm & 1 x 150mm rods
- Width/Diameter: 584mm
- Min Drop: 808mm
- Max Drop: 2158mm
- Finish: Silver Leaf Patina
- Shade: 445mm x 227mm
- Build Materials: Metal, Glass
- Max Wattage: 4 x 100W E27
- Voltage: 220-240v 50hz
- Number of lamps: Four
- Bulb Included: No
- Class I/II: Class I
- Product Type: Ceiling Pendant
- Box Dimensions: 66x65x41cm
- Barcode: EAN 5024005606901
- Family: Arabesque