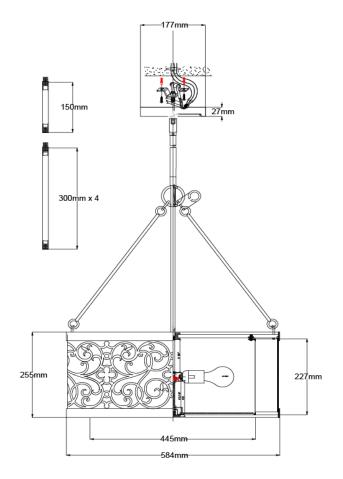

## **Product Attributes**

- Weight: 8.8 kg
- Fitting Height: 718mm
- Chain or Extension rods: Supplied with 4 x 300mm & 1 x 150mm rods
- Width/Diameter: 584mm
- Min Drop: 808mm
- Max Drop: 2158mm
- Finish: Silver Leaf Patina
- Shade: 445mm x 227mm
- Build Materials: Metal, Glass
- Max Wattage: 4 x 100W E27
- Voltage: 220-240v 50hz
- Number of lamps: Four
- Bulb Included: No
- Class I/II: Class I
- Product Type: Ceiling Pendant
- Box Dimensions: 66x65x41cm
- Barcode: EAN 5024005606901
- Family: Arabesque