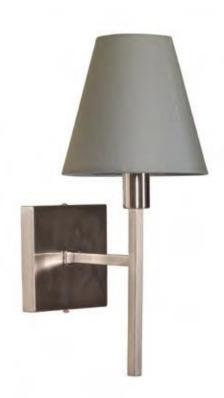

## Lucerne 1LT

Stock Code: Lucerne 1 Lt 1lt Wall Light

## **Product Description**

The Lucerne range is sleek and minimalistic, an ideal companion to modern living spaces. Available in wall and chandelier fittings, the range is finished in Brushed Nickel, and includes grey shades as shown.

## **Product Attributes**

Weight: 0.7 kg

Fitting Height: 355mm Width/Diameter: 155mm

Projection: 195mm

Finish: Steel and Brushed Nickel

**Build Materials: Steel** 

Max Wattage: 1 x 25W E14 Voltage: 220-240v 50hz Number of lamps: 1