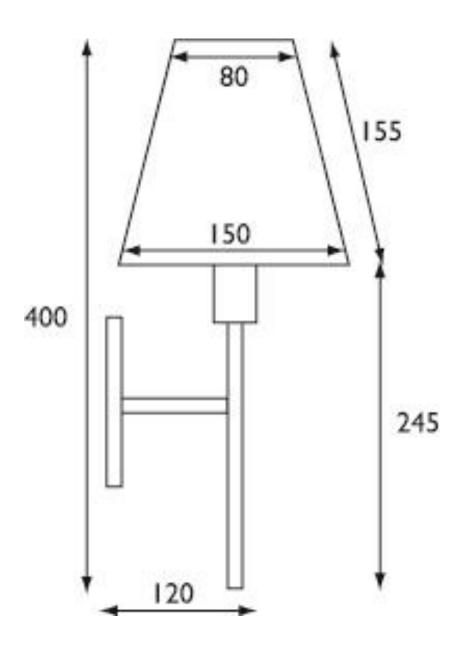

## **Product Attributes**

Weight: 0.7 kg

Fitting Height: 355mm Width/Diameter: 155mm

Projection: 195mm

Finish: Steel and Brushed Nickel

**Build Materials: Steel** 

Max Wattage: 1 x 25W E14 Voltage: 220-240v 50hz Number of lamps: 1