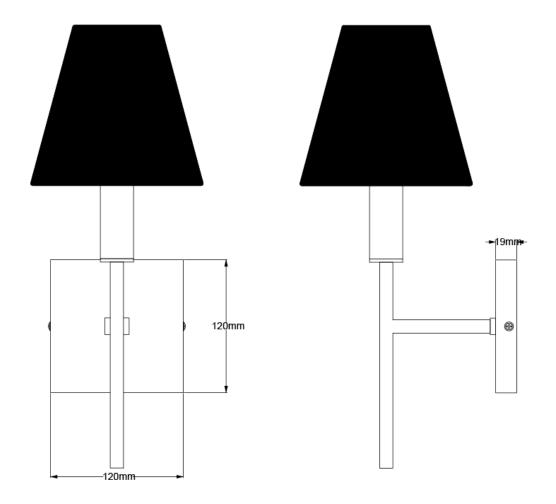

## **Product Attributes**

Weight: 0.7 kg

Fitting Height: 355mm Width/Diameter: 155mm

Projection: 195mm

Finish: Steel and Brushed Nickel

**Build Materials: Steel** 

Max Wattage: 1 x 25W E14 Voltage: 220-240v 50hz Number of lamps: 1