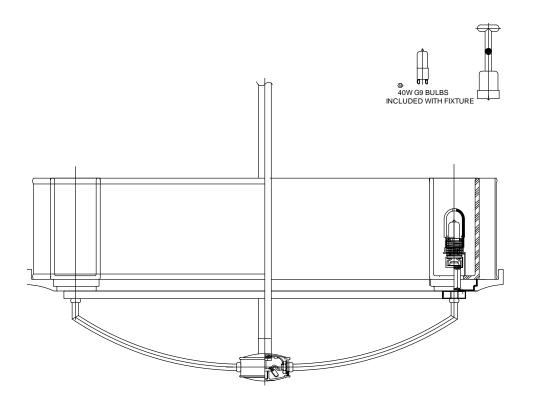

Finish: Classic Pewter

Build Materials: Organza, Etched Opal Glass, Metal

Max Wattage: 5 x 40W G9 Voltage: 220-240v 50hz Number of lamps: Five

Bulb Included: Yes Class I/II: Class I

Product Type: Chandelier