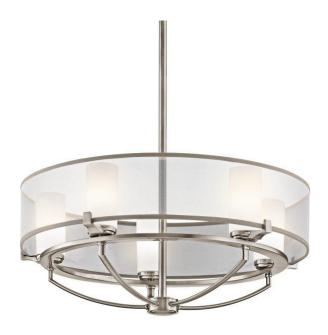

## Saldana 5lt Chandelier

Stock Code: KL/SALDANA5 5lt Chandelier

## **Product Description**

Soft shades give the Saldana collection a glowing celestial feel. When lit, the outer organza shade shimmers, diffusing the light from the satin etched opal glass inside. The structure of the Classic Pewter finished arms provides the perfect foundation for this light and airy feeling.

## **Product Attributes**

Weight: 5.0 kg

Fitting Height: 362mm

• Chain or Extension rods: Supplied with 2 x 150mm & 2 x 300mm rods

• Width/Diameter: 610mm

Min Drop: 410mm Max Drop: 1073mm

Ceiling Pan Width/Dia: 127mm

Finish: Classic Pewter

Build Materials: Organza, Etched Opal Glass, Metal

Max Wattage: 5 x 40W G9 Voltage: 220-240v 50hz Number of lamps: Five

Bulb Included: Yes Class I/II: Class I

Product Type: Chandelier