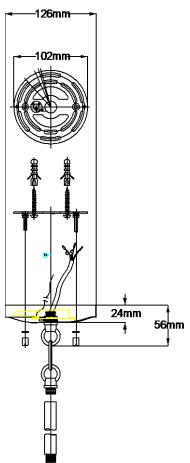

## **Product Attributes**

Weight: 5.0 kg

Fitting Height: 362mm

• Chain or Extension rods: Supplied with 2 x 150mm & 2 x 300mm rods

• Width/Diameter: 610mm

Min Drop: 410mm Max Drop: 1073mm

Ceiling Pan Width/Dia: 127mm