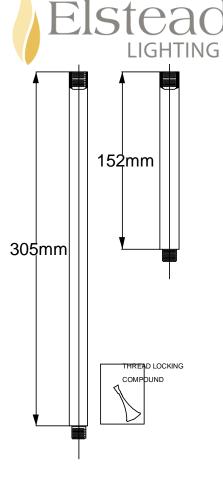

## **Product Attributes**

Weight: 5.0 kg

Fitting Height: 362mm

• Chain or Extension rods: Supplied with 2 x 150mm & 2 x 300mm rods

• Width/Diameter: 610mm

Min Drop: 410mm Max Drop: 1073mm

Ceiling Pan Width/Dia: 127mm