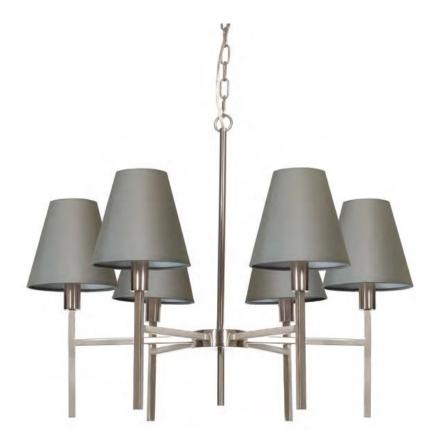

## **Product Description**

The Lucerne range is sleek and minimalistic, an ideal companion to modern living spaces. Available in wall and chandelier fittings, the range is finished in Brushed Nickel, and includes grey shades as shown.

## **Product Attributes**

• Weight: 4.0 kg

• Fitting Height: 340mm

• Width/Diameter: 678mm

• Finish: Steel and Brushed Nickel

• Build Materials: Metal, Fabric

• Max Wattage: 6 x 25W E14

• Voltage: 220-240v 50hz