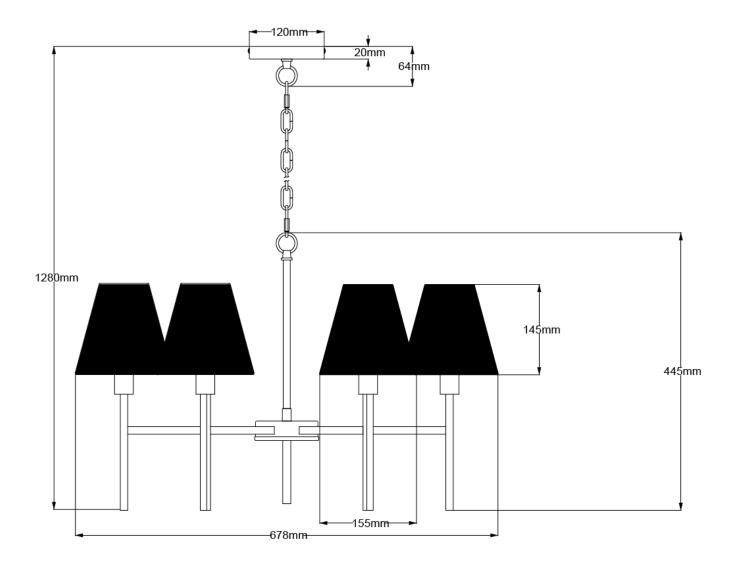

## **Product Attributes**

• Weight: 4.0 kg

• Fitting Height: 340mm

• Width/Diameter: 678mm

• Finish: Steel and Brushed Nickel

• Build Materials: Metal, Fabric

• Max Wattage: 6 x 25W E14

• Voltage: 220-240v 50hz