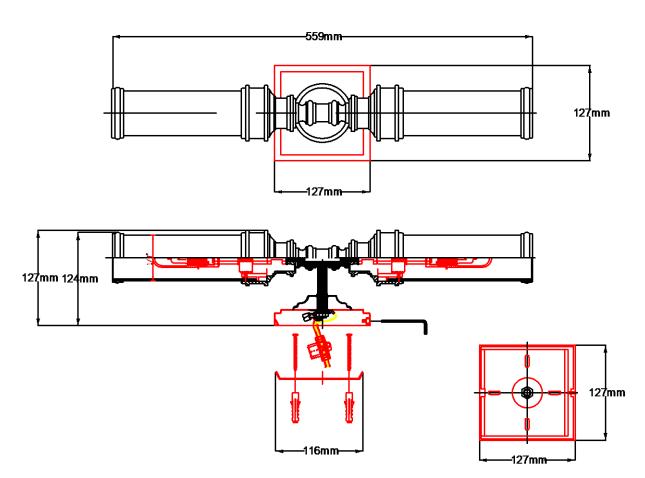

- Weight: 2.6 kg
- Fitting Height: 559mm
- Width/Diameter: 114mm
- Projection: 124mm
- Finish: Polished Chrome
- Build Materials: Metal, Glass
- Max Wattage: 2 x 3.5W LED G9
- Voltage: 220-240v 50hz
- Number of lamps: Two
- Bulb Included: Yes
- IP Rating: IP44
- Class I/II: Class I
- Product Type: Wall Light
- Box Dimensions: 29x29x37cm
- Barcode: EAN 5024005224617
- Family: Payne