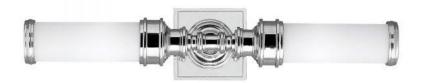

Stock Code: FE/PAYN-OR2 BATH 2lt Wall Light

## **Product Description**

Steeped in the revived English Tudor design trend, the Payne Collection still has an elegantly simple and modern profile. The clean, white, opal etched glass complements the simple spun metal rings, as well as setting off the more detailed metal rings of the ornate fittings.

- Weight: 2.6 kg
- Fitting Height: 559mm
- Width/Diameter: 114mm
- Projection: 124mm
- Finish: Polished Chrome
- Build Materials: Metal, Glass
- Max Wattage: 2 x 3.5W LED G9
- Voltage: 220-240v 50hz
- Number of lamps: Two
- Bulb Included: Yes
- IP Rating: IP44
- Class I/II: Class I
- Product Type: Wall Light
- Box Dimensions: 29x29x37cm
- Barcode: EAN 5024005224617
- Family: Payne