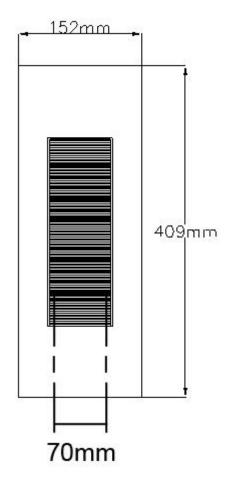

## **Product Attributes**

- Weight: 2.8 kg
- Fitting Height: 409mm
- Width/Diameter: 152mm
- Projection: 89mm
- Finish: Satin Black
- Build Materials: Metal, Glass
- Max Wattage: 2 x 7W GU10 LED (Lumens:620, Colour Temp. 3000k)
- Voltage: 220-240v 50hz
- Number of lamps: Two
- Bulb Included: Yes
- Energy efficiency class: Class A++
- IP Rating: IP44
- Class I/II: Class I
- Product Type: Wall Light
- Box Dimensions: 41x16x11cm
- Barcode: EAN 5024005268314
- Family: Luna