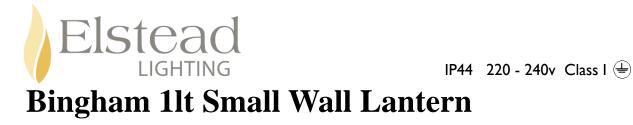

Stock Code: HK/BINGHAM/S

One Light Small Wall Lantern

## **Product Attributes**

- Weight: 1.9 kg
- Fitting Height: 318mm
- Width/Diameter: 121mm
- Projection: 165mm
- Finish: Sienna
- Build Materials: Solid Brass
- Max Wattage: 1 x 60W E14
- Voltage: 220-240v 50hz
- Number of lamps: One
- Bulb Included: No
- IP Rating: IP44
- Class I/II: Class I
- Product Type: Wall Lantern
- Box Dimensions: 44x23x20cm
- Barcode: EAN 5024005361305
- Anti-corrosion guarantee: Limited Lifetime
- Family: Bingham