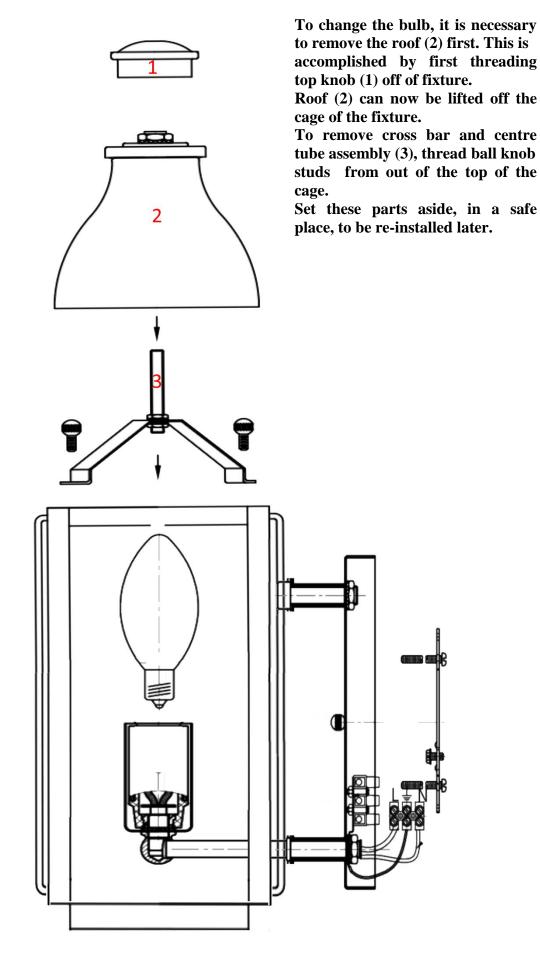

- Weight: 1.9 kg
- Fitting Height: 318mm
- Width/Diameter: 121mm
- Projection: 165mm
- Finish: Sienna
- Build Materials: Solid Brass
- Max Wattage: 1 x 60W E14
- Voltage: 220-240v 50hz
- Number of lamps: One
- Bulb Included: No
- IP Rating: IP44
- Class I/II: Class I
- Product Type: Wall Lantern
- Box Dimensions: 44x23x20cm
- Barcode: EAN 5024005361305
- Anti-corrosion guarantee: Limited Lifetime
- Family: Bingham



IP44 220 - 240v Class I 😑



To install glass panels undo screw at the bottom of the cage, slip either the left or right glass panel up through the open bottom of the cage. Slip glass panel into channel in top of cage tilt top of panel into position. Repeat procedure for front glass panel and lastly the left or right glass panel.

GLASS PANEL X 3



IP44 220 - 240v Class I 🖶