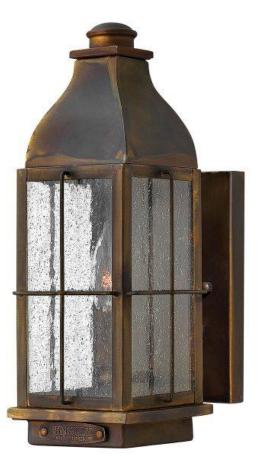

IP44 220 - 240v Class I 😑

To install glass panels undo screw at the bottom of the cage, slip either the left or right glass panel up through the open bottom of the cage. Slip glass panel into channel in top of cage tilt top of panel into position. Repeat procedure for front glass panel and lastly the left or right glass panel.

GLASS PANEL X 3

IP44 220 - 240v Class I 🖶