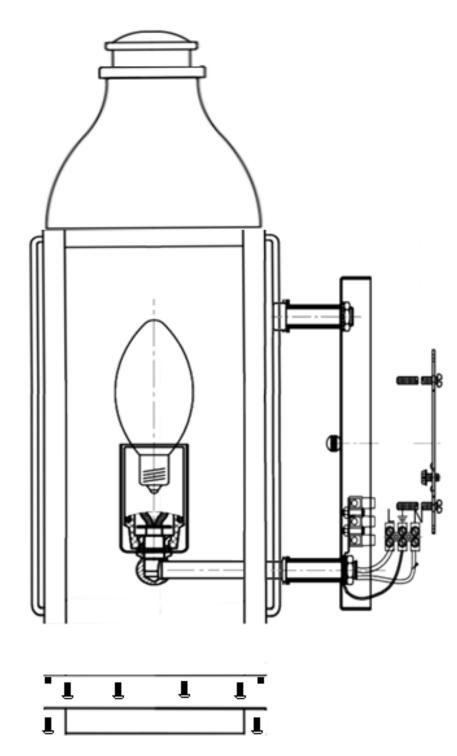

**GLASS PANEL X 3** 

To change the bulb, it is necessary to remove the roof (2) first. This is accomplished by first threading top knob (1) off of fixture.

Roof (2) can now be lifted off the cage of the fixture.

To remove cross bar and centre tube assembly (3), thread ball knob studs from out of the top of the

Set these parts aside, in a safe place, to be re-installed later.