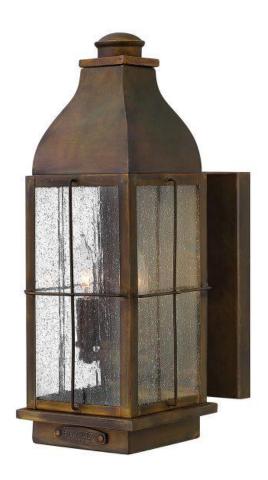

## **Bingham 3lt Medium Wall Lantern**

Stock Code: HK/BINGHAM/M Three Light Medium Wall Lantern

## **Product Attributes**

- Weight: 3.2 kg
- Fitting Height: 406mm
- Width/Diameter: 152mm
- Projection: 203mm
- Finish: Sienna
- **Build Materials: Solid Brass**
- Max Wattage: 3 x 60W E14
- Voltage: 220-240v 50hz
- Number of lamps: Three
- Bulb Included: No
- IP Rating: IP44
- Class I/II: Class I
- Product Type: Wall Lantern
- Box Dimensions: 49x34x23cm
- Barcode: EAN 5024005361701
- Anti-corrosion guarantee: Limited Lifetime
- Family: Bingham