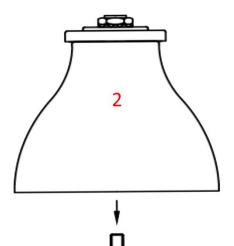

**GLASS PANEL X 3** 

To change the bulb, it is necessary to remove the roof (2) first. This is accomplished by first threading top knob (1) off of fixture.

Roof (2) can now be lifted off the cage of the fixture.

To remove cross bar and centre tube assembly (3), thread ball knob studs from out of the top of the

Set these parts aside, in a safe place, to be re-installed later.