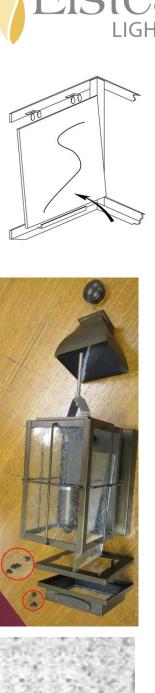

To install glass panels undo screw at the bottom of the cage, slip either the left or right glass panel up through the open bottom of the cage. Slip glass panel into channel in top of cage tilt top of panel into position. Repeat procedure for front glass panel and lastly the left or right glass panel.

**GLASS PANEL X 3** 

To change the bulb, it is necessary to remove the roof (2) first. This is accomplished by first threading top knob (1) off of fixture.

Roof (2) can now be lifted off the cage of the fixture.

To remove cross bar and centre tube assembly (3), thread ball knob studs from out of the top of the

Set these parts aside, in a safe place, to be re-installed later.