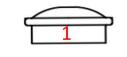

**GLASS PANEL X 3** 

To change the bulb, it is necessary to remove the roof (2) first. This is accomplished by first threading top knob (1) off of fixture.

Roof (2) can now be lifted off the cage of the fixture.